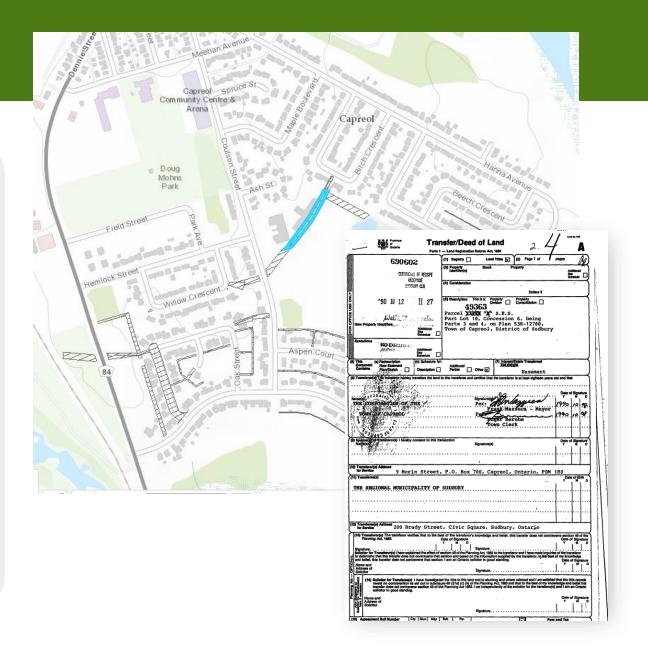

## What is an easement?

An **easement** is an interest in land owned by another that entitles its holder to a specific and limited use.

For example, a municipality is entitled to access a portion of private property for the purpose of maintaining infrastructure that it owns on that property.

#### **The Challenge**

- Legacy registration process
- Incomplete easement information
- Inaccurate easement information
- Data silos
- Lack of a complete, accurate and centralized easement inventory

#### The Risk

- Gaps in asset management
- Blind-spots with infrastructure operations
- Public Safety
- "Not knowing what Easements you have and where they are located"