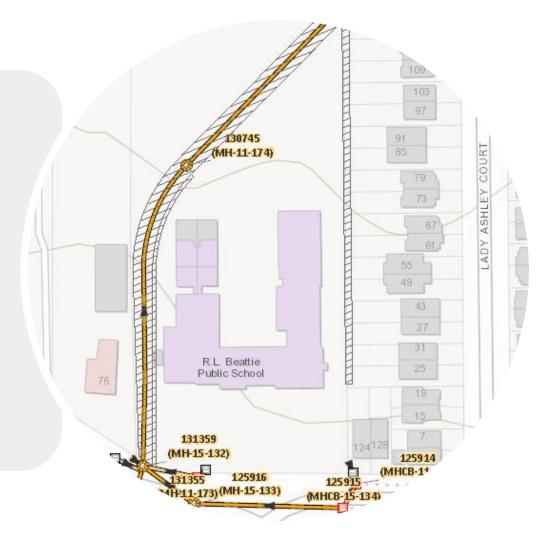

## What is an easement?

An **easement** is an interest in land owned by another that entitles its holder to a specific and limited use.

For example, a municipality is entitled to access a portion of private property for the purpose of maintaining infrastructure that it owns on that property.

#### Who Uses Easement Data?

#### **Easement data is required daily by:**

- **✓** Operations
- **✓ Engineering**
- √ Building Services
- ✓ Planning & Development
- ✓ Real Estate
- √ Legal Services

The Easement Program empowers teams to quickly determine if there is an easement on a property and access all the relevant documentation concerning the easement.